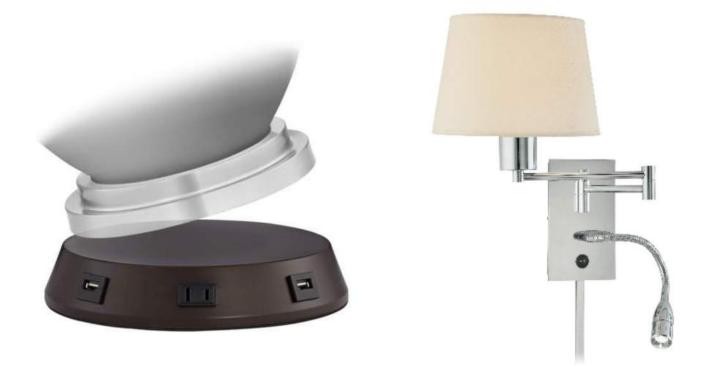

### Accessories

Custom accessories like USB ports, AC outlets, ADA rocker switches, dimmer switches, integrated LED with dimmable drivers, available in all socket sizes for incandescent installations, and low voltage solutions.