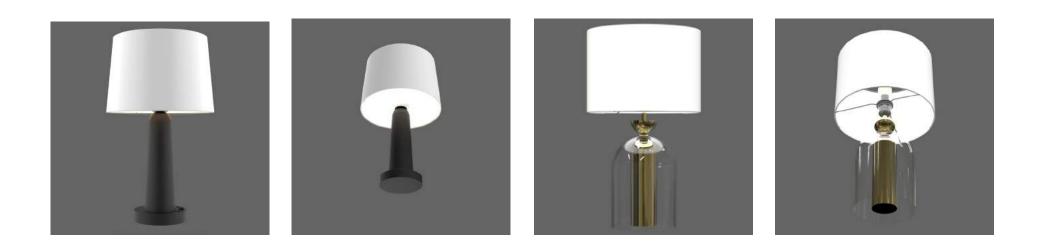

#### Decorative

Custom table lamps, floor lamps, desk lamps, wall sconces, pendants, chandeliers, and vanity lighting.

### Renderings

3D renderings available upon request.