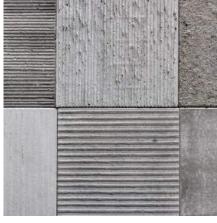

# Bluebird Lighting – finishes and materials.

Our lighting fixtures are available in a wide variety of finishes and materials here are a few samples. Don't see what you are looking for, be sure to let us know if you have a sample color or finish and material to match during your consultation.

Wood

Rattan

Metal

Cement

Resin

## Bluebird Lighting – all bases covered.

Our lighting is available in a variety of materials, including resin, steel, brass, wood, glass, acrylic, crystal, faux alabaster, concrete, marble, leather, faux leather, stretched hide, rattan, wicker, and ceramic. Custom shade materials include classic linen, paper, raw silk or satin.