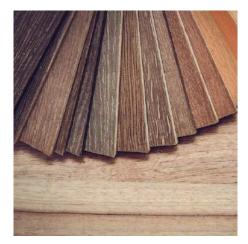

# Bluebird Lighting – finishes and materials.

Our lighting fixtures are available in a wide variety of finishes and materials here are a few samples. Don't see what you are looking for, be sure to let us know if you have a sample color or finish and material to match during your consultation.

Wood

Rattan

Metal

Cement

Resin

## Bluebird Lighting – all bases covered.

Our lighting is available in a variety of materials, including resin, steel, brass, wood, glass, acrylic, crystal, faux alabaster, concrete, marble, leather, faux leather, stretched hide, rattan, wicker, and ceramic. Custom shade materials include classic linen, paper, raw silk or satin.