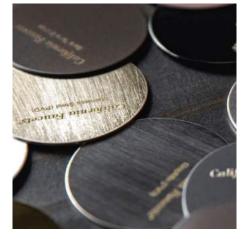

# Bluebird Lighting – finishes and materials.

Our lighting fixtures are available in a wide variety of finishes and materials here are a few samples. Don't see what you are looking for, be sure to let us know if you have a sample color or finish and material to match during your consultation.

Custom finishes – to match control samples, in plated, powder coat or painted media for a variety of design effects in choice of sheen and texture. We also offer RAL colors to match any aesthetic.