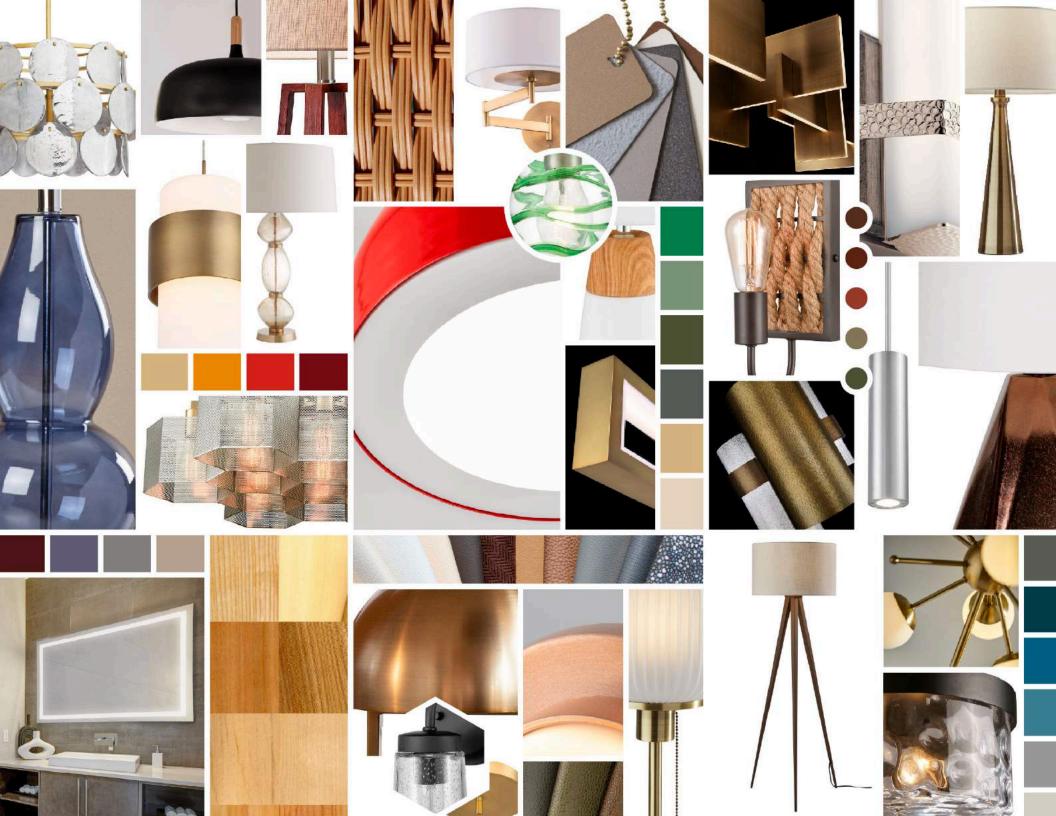

# Bluebird Lighting – finishes and materials.

Our lighting fixtures are available in a wide variety of finishes and materials here are a few samples. Don't see what you are looking for, be sure to let us know if you have a sample color or finish and material to match during your consultation.

Wood

Rattan

Metal

Cement

Resin

## Bluebird Lighting – all bases covered.

Our lighting is available in a variety of materials, including resin, steel, brass, wood, glass, acrylic, crystal, faux alabaster, concrete, marble, leather, faux leather, stretched hide, rattan, wicker, and ceramic. Custom shade materials include classic linen, paper, raw silk or satin.

Custom finishes – to match control samples, in plated, powder coat or painted media for a variety of design effects in choice of sheen and texture. We also offer RAL colors to match any aesthetic.