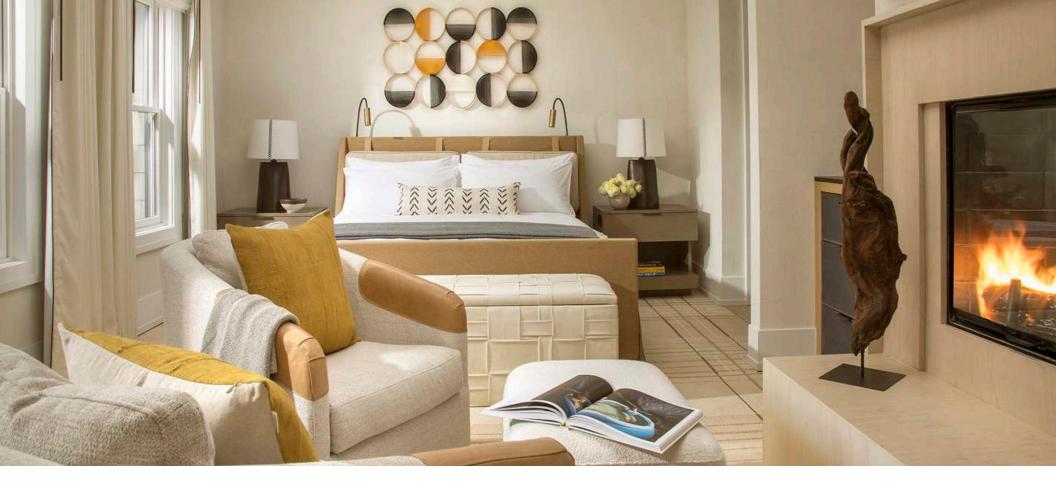

#### Decorative

Custom table lamps, floor lamps, desk lamps, wall sconces, pendants, chandeliers, and vanity lighting.

## Bluebird Lighting – all bases covered.

Our lighting is available in a variety of materials, including resin, steel, brass, wood, glass, acrylic, crystal, faux alabaster, concrete, marble, leather, faux leather, stretched hide, rattan, wicker, and ceramic. Custom shade materials include classic linen, paper, raw silk or satin.