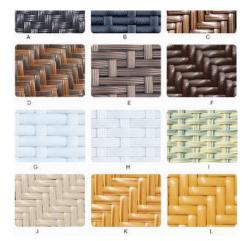

# Bluebird Lighting – finishes and materials.

Our lighting fixtures are available in a wide variety of finishes and materials here are a few samples. Don't see what you are looking for, be sure to let us know if you have a sample color or finish and material to match during your consultation.

Wood

Rattan

Metal

Cement

Resin

## Bluebird Lighting – all bases covered.

Our lighting is available in a variety of materials, including resin, steel, brass, wood, glass, acrylic, crystal, faux alabaster, concrete, marble, leather, faux leather, stretched hide, rattan, wicker, and ceramic. Custom shade materials include classic linen, paper, raw silk or satin.