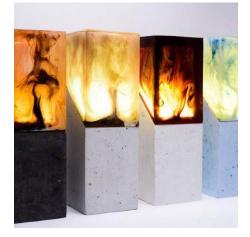

#### Decorative

Custom table lamps, floor lamps, desk lamps, wall sconces, pendants, chandeliers, and vanity lighting.